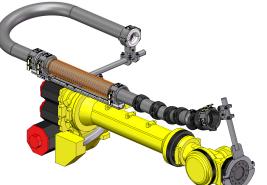

# Linear Slide Retract Robot Dress Solution

Easy and minimal adjustments to match configuration and robot path of high articulating robots

- Excellent solution for very high articulating robots
- Minimal amount of labor required to match configuration and robot path
- Very close to robot arm to limit obstruction
- Allows flexibility to rearrange routing to match robot path and avoid fixtures
- Increased cable/ hose life
- Decreased downtime
- Robot Dress assistance readily available

### SH Series Linear Slide Retract

• Standard kit provides 16 inches of retraction

<u>Step 1</u> Choose Router Diameter

- 36mm
- 29mm
- 23mm

Step 1

Diameter

Choose Router

48mm