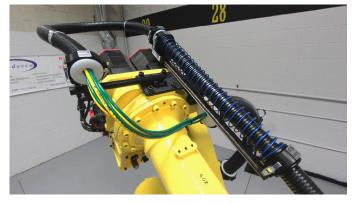

# Linear Slide Retract Robot Dress Solution

Easy and minimal adjustments to match configuration and robot path of high articulating robots

- Excellent solution for very high articulating robots
- Minimal amount of labor required to match configuration and robot path
- Very close to robot arm to limit obstruction
- Allows flexibility to rearrange routing to match robot path and avoid fixtures
- Increased cable/ hose life
- Decreased downtime
- Robot Dress assistance readily available

### TH Series Linear Slide Retract

Standard kit provides 16 inches of retraction

<u>Step 2</u> Identify robot manufacturer and model

#### <u>Step 3</u> Identify utility bundle

- Complete utilities or
- Bundle diameter