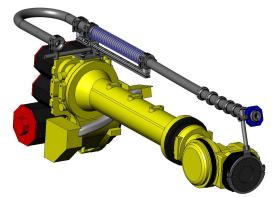

# Linear Slide Retract Robot Dress Solution

Easy and minimal adjustments to match configuration and robot path of high articulating robots

- Excellent solution for very high articulating robots
- Minimal amount of labor required to match configuration and robot path
- Very close to robot arm to limit obstruction
- Allows flexibility to rearrange routing to match robot path and avoid fixtures
- Increased cable/ hose life
- Decreased downtime
- Robot Dress assistance readily available

### SH Series Linear Slide Retract

• Standard kit provides 16 inches of retraction

<u>Step 1</u> Choose Router Diameter

- 36mm
- 29mm
- 23mm

Step 1

Diameter

Choose Router

48mm