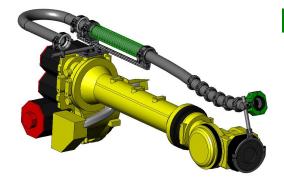

### TH Series Linear Slide Retract

Standard kit provides 16 inches of retraction

<u>Step 2</u> Identify robot manufacturer and model

### **UH Series Linear Slide Retract**

• Standard kit provides 22 inches of retraction

<u>Step 1</u> Choose Router Diameter

- 70mm
- 56mm

<u>Step 2</u> Identify robot manufacturer and model