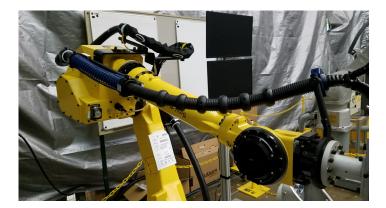

# Linear Slide Retract Robot Dress Solution

Easy and minimal adjustments to match configuration and robot path of high articulating robots

- Excellent solution for very high articulating robots
- Minimal amount of labor required to match configuration and robot path
- Very close to robot arm to limit obstruction
- Allows flexibility to rearrange routing to match robot path and avoid fixtures
- Increased cable/ hose life
- Decreased downtime
- Robot Dress assistance readily available

### SH Series Linear Slide Retract

• Standard kit provides 16 inches of retraction

<u>Step 1</u> Choose Router Diameter

- 36mm
- 29mm
- 23mm

Step 1

Diameter

Choose Router

48mm

<u>Step 2</u> Identify robot manufacturer and model

#### <u>Step 3</u> Identify utility bundle

- Complete utilities or
- Bundle diameter