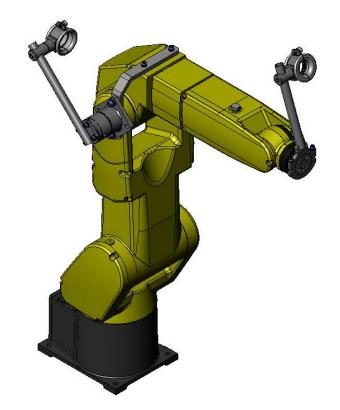

## **SH Series Short Stroke**

10 inches (254mm) of stored router

Step 1 **Choose Offset** 

- Left
- Right

Step 2 **Choose Router** Diameter

- Less than 36mm
- Less than 29mm
- Less than 23mm

Step 4 Identify utility Identify robot manbundle ufacturer and model