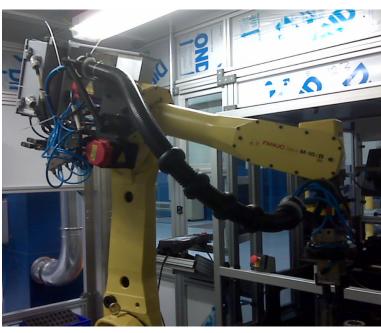

## **Short Stroke Robot Dress Solution**

Simple utility protection for small utilities. Approx 6 inches of utilities can be stored

## **Features**

- Protects utilities
- Easily added to existing installations
- Approx 6 inches of utilities can be stored with the spring retract mechanism
- Controls bundle in a predictable manner
- Keeps bundle from catching on fixtures and work