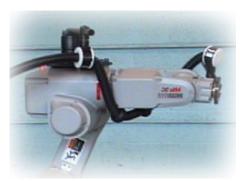

## **Short Stroke Robot Dress Solution**

Simple utility protection for small utilities. Approx 6 inches of utilities can be stored

## **Features**

- Protects utilities
- Easily added to existing installations
- Approx 6 inches of utilities can be stored with the spring retract mechanism
- Controls bundle in a predictable manner
- Keeps bundle from catching on fixtures and work