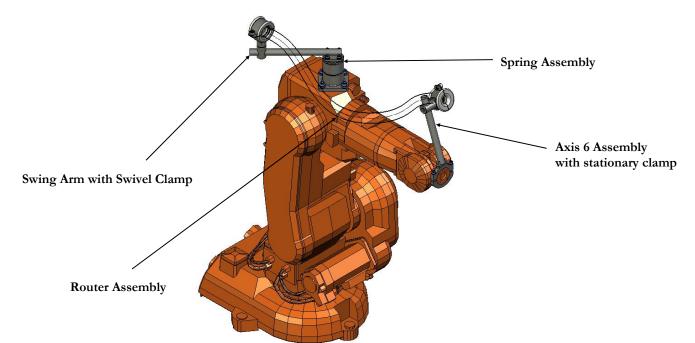

## **SH Series Short Stroke**

10 inches (254mm) of stored router

Step 1 **Choose Offset** 

- Left
- Right

Step 2 **Choose Router** Diameter

- Less than 36mm
- Less than 29mm
- Less than 23mm

Step 4 Identify utility Identify robot manbundle ufacturer and model