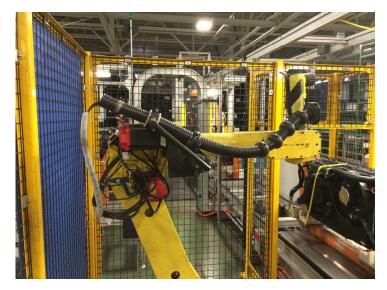

## **Short Stroke Robot Dress Solution**

Simple utility protection for small utilities. Approx 6 inches of utilities can be stored

## **Features**

- Protects utilities
- Easily added to existing installations
- Approx 6 inches of utilities can be stored with the spring retract mechanism
- Controls bundle in a predictable manner
- Keeps bundle from catching on fixtures and work