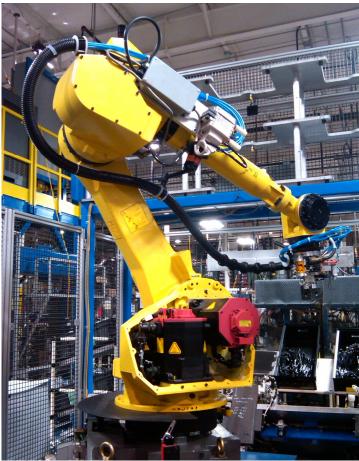

## **Short Stroke Robot Dress Solution**

Simple utility protection for small utilities. Approx 6 inches of utilities can be stored

## **Features**

- Protects utilities
- Easily added to existing installations
- Approx 6 inches of utilities can be stored with the spring retract mechanism
- Controls bundle in a predictable manner
- Keeps bundle from catching on fixtures and work

Step 3

- Increased cable/ hose life
- Decreased downtime
- Robot Dress assistance readily available
- 'Value added' services available