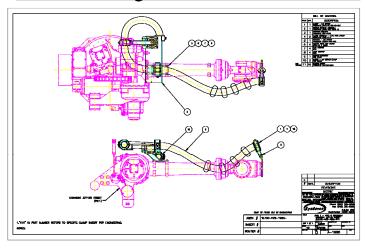

## 2D Drawings

#### **Dressout Axis 1 to Axis 6**

- Spring Retract Dress solution
- Axis 1 to Axis 3 created for application
- Control Assembly mounted on Axis 1