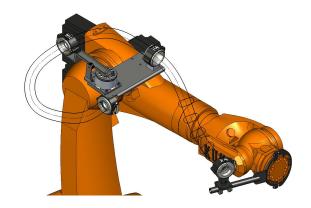

#### **Dressout Axis 1 to Axis 6**

- Spring Retract Dress solution
- Axis 1 to Axis 3 created for application
- Control Assembly mounted on Axis 1