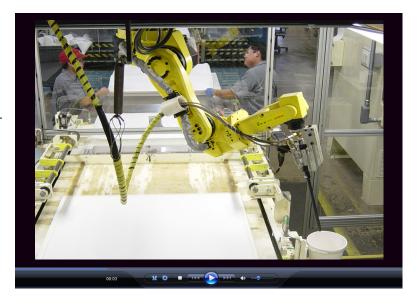

   Remote video

#### On-Site

- Quick visit to view robot path **Remote- Video Consultation**
- Video sent of robot with dress issues— excess wear/ downtime
- Dress is evaluated by Syndevco engineers- typically 2
   recommendations are given:
  - engineered solution
  - components to improve dress
- Saves time as video can be sent via e-mail at anytime