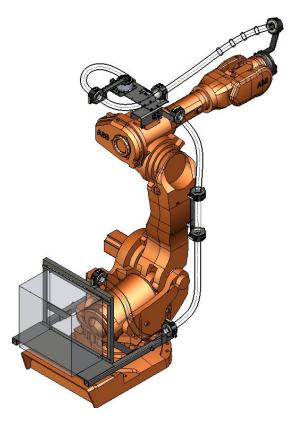

## 2D Drawings

# 3D Drawings

Notice: The information contained herein is, to the best of our knowledge, true, accurate and reliable. Since procedures and conditions under which these products may be used are beyond our control, no warranty, expressed or implied, is made to their performance.

#### **Dressout Axis 1 to Axis 6**

- Spring Retract Dress solution
- Axis 1 to Axis 3 created for application
- Control Assembly mounted on Axis 1