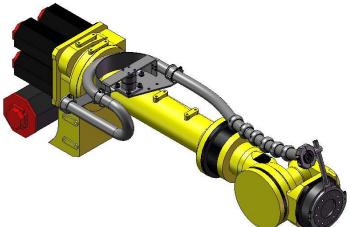

### SH Series Torsion Spring Retract (as shown)

- Right Hand
- Router—36mm
- Fanuc R2000iB-210 Robot