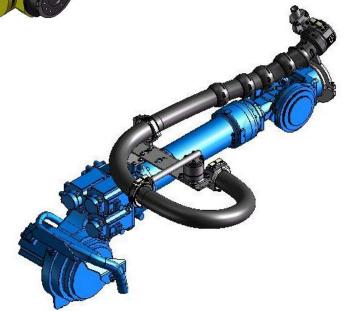

### UH Series Torsion Spring Retract (as shown)

- Right Hand
- Router—70mm
- Motoman MH180 Robot