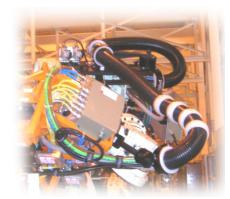

### LH Series Torsion Spring Retract (as shown)

- Right Hand
- Router—95mm
- Kawasaki ZXE300S Robot

Notice: The information contained herein is, to the best of our knowledge, true, accurate and reliable. Since procedures and conditions under which these products may be used are beyond our control, no warranty, expressed or implied, is made to their performance.