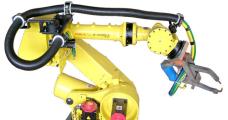

### UH Series Torsion Spring Retract (as shown)

- Right Hand
- Router—70mm
- Motoman MH180 Robot