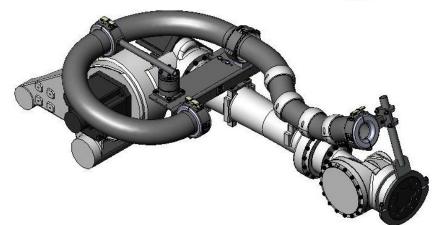

### LH Series Torsion Spring Retract (as shown)

- Right Hand
- Router—95mm
- Kawasaki ZXE300S Robot

Notice: The information contained herein is, to the best of our knowledge, true, accurate and reliable. Since procedures and conditions under which these products may be used are beyond our control, no warranty, expressed or implied, is made to their performance.