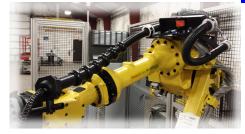

### SH Series Torsion Spring Retract (as shown)

- Right Hand
- Router—36mm
- Fanuc R2000iB-210 Robot