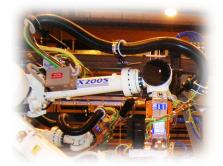

#### LH Series Floating Style

FS95C on a Kawasaki ZZT200S

FS95C on a Kawasaki ZX200S

Notice: The information contained herein is, to the best of our knowledge, true, accurate and reliable. Since procedures and conditions under which these products may be used are beyond our control, no warranty, expressed or implied, is made to their performance.