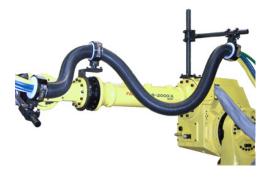

#### **UH Series Floating Style**

FS70C on a Motoman HP165

Modified FS dressout on KUKA KR210 with Axis 1 to Axis 3 additional dress