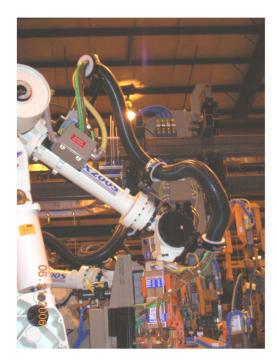

#### **UH Series Floating Style**

FS70C on a Motoman HP165

Modified FS dressout on KUKA KR210 with Axis 1 to Axis 3 additional dress