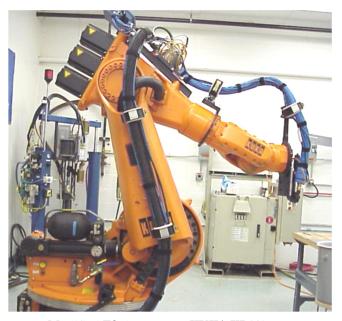

#### **UH Series Floating Style**

FS70C on a Motoman HP165

Modified FS dressout on KUKA KR210 with Axis 1 to Axis 3 additional dress