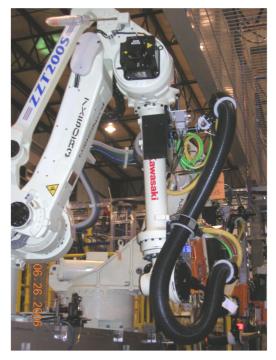

#### LH Series Floating Style

FS95C on a Kawasaki ZZT200S

FS95C on a Kawasaki ZX200S

Notice: The information contained herein is, to the best of our knowledge, true, accurate and reliable. Since procedures and conditions under which these products may be used are beyond our control, no warranty, expressed or implied, is made to their performance.