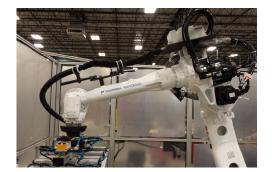

#### **UH Series Floating Style**

FS70C on a Motoman HP165

Modified FS dressout on KUKA KR210 with Axis 1 to Axis 3 additional dress