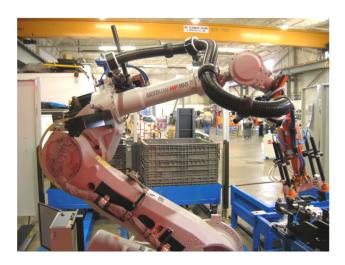

#### **UH Series Floating Style**

FS70C on a Motoman HP165

Modified FS dressout on KUKA KR210 with Axis 1 to Axis 3 additional dress