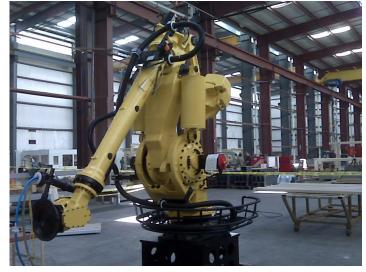

## Basket Assemblies

(248) 356-2839

Rigid, light weight brackets to use with utility clamps to route utilities around the robot base (Axis-1)

## **Features**

- Allows flexibility for 360 degree movement around the robot base
- Secures and protects utilities while robot rotates
- Maintains minimum bend radius
- Decrease downtime

- Use with SH, TH, UH and LH series utility clamps
- Robot Dress Assistance readily available
- Value added' services available
- Decrease downtime

## UH Series Basket Assembly (with lower arm dress)

Notice: The information contained herein is, to the best of our knowledge, true, accurate and reliable. Since procedures and conditions under which these products may be used are beyond our control, no warranty, expressed or implied, is made to their performance.