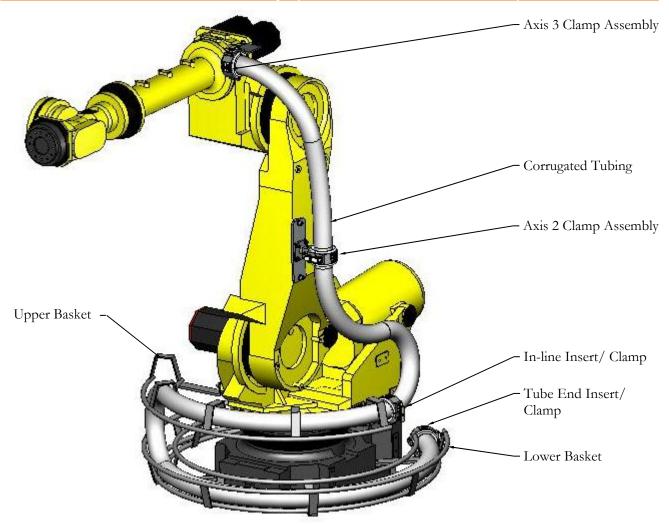

## Basket Assemblies

(248) 356-2839

Rigid, light weight brackets to use with utility clamps to route utilities around the robot base (Axis-1)

## **Features**

- Allows flexibility for 360 degree movement around the robot base
- Secures and protects utilities while robot rotates
- Maintains minimum bend radius
- Decrease downtime

- Use with SH, TH, UH and LH series utility clamps
- Robot Dress Assistance readily available
- Value added' services available
- Decrease downtime

## UH Series Basket Assembly (with lower arm dress)

Notice: The information contained herein is, to the best of our knowledge, true, accurate and reliable. Since procedures and conditions under which these products may be used are beyond our control, no warranty, expressed or implied, is made to their performance.