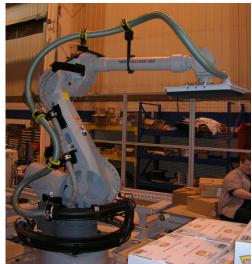

## Basket Assemblies

(248) 356-2839

Rigid, light weight brackets to use with utility clamps to route utilities around the robot base (Axis-1)

## **Features**

- Allows flexibility for 360 degree movement around the robot base
- Secures and protects utilities while robot rotates
- Maintains minimum bend radius
- Decrease downtime

- Use with SH, TH, UH and LH series utility clamps
- Robot Dress Assistance readily available
- Value added' services available
- Decrease downtime