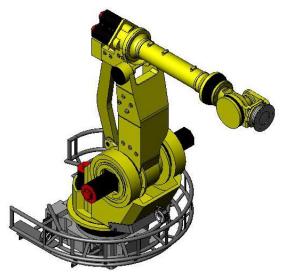

## Basket Assemblies

(248) 356-2839

Rigid, light weight brackets to use with utility clamps to route utilities around the robot base (Axis-1)

## **Features**

- Allows flexibility for 360 degree movement around the robot base
- Secures and protects utilities while robot rotates
- Maintains minimum bend radius
- Decrease downtime

- Use with SH, TH, UH and LH series utility clamps
- Robot Dress Assistance readily available
- Value added' services available
- Decrease downtime

## UH Series Basket Assembly (with lower arm dress)

Notice: The information contained herein is, to the best of our knowledge, true, accurate and reliable. Since procedures and conditions under which these products may be used are beyond our control, no warranty, expressed or implied, is made to their performance.