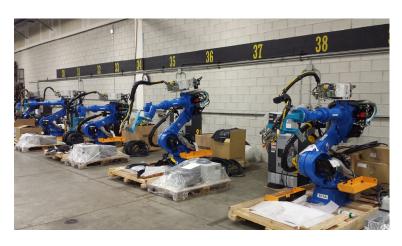

## Dress Integration On-Site & In-House

Robot Dress can be installed and adjusted on location or in-house for a turn key solution

## In-House

- Southfield, MI location
- Robot dress install
- EOAT Install
- Servo gun Tuning
- Robot controller software loads
- Weld controller integration
- Full commissioning
- Simulation runs
- Average 40 robots integrated per week
- Up to 150 robots integrated per week