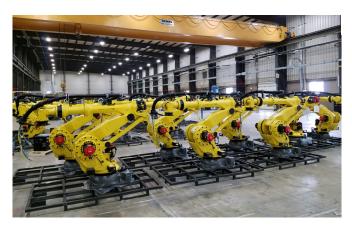

## In-House

- Southfield, MI location
- Robot dress install
- EOAT Install
- Servo gun Tuning
- Robot controller software loads
- Weld controller integration
- Full commissioning
- Simulation runs
- Average 40 robots integrated per week
- Up to 150 robots integrated per week