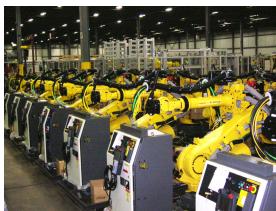

## In-House

- Southfield, MI location
- Robot dress install
- EOAT Install
- Servo gun Tuning
- Robot controller software loads
- Weld controller integration
- Full commissioning
- Simulation runs
- Average 40 robots integrated per week
- Up to 150 robots integrated per week