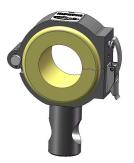

#### Features

• Quick release clasp

(248) 356-2839

- Lightweight aluminum construction
- Anodized for long lasting service

• Use with SHI inserts and RD brackets

SHC-A00

Stationary

SHC-AS1

Swivel only

**SHC-A0P** Post Mount/ Stationary

**SHC-ASP** Post Mount/ Swivel