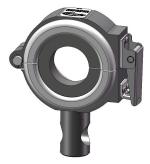

### ГН Series Clamp - 76mm II

Use with THI inserts and either RD, SA or SD brackets

THC-A00 TH Stationary Swi

THC-A0P Post

Stationary

**THC-ASP** Post Mount/ Swivel

**THC-AF-SB-F0** Swivel/ Stationary