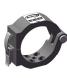

### ГН Series Clamp - 76mm II

Use with THI inserts and either RD, SA or SD brackets

THC-A00 TH Stationary Swi

THC-A0P Post

Stationary

**THC-ASP** Post Mount/ Swivel

**THC-AF-SB-F0** Swivel/ Stationary