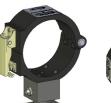

### ГН Series Clamp - 76mm II

Use with THI inserts and either RD, SA or SD brackets

THC-A00 TH Stationary Swi

THC-A0P Post

Stationary

**THC-ASP** Post Mount/ Swivel

**THC-AF-SB-F0** Swivel/ Stationary