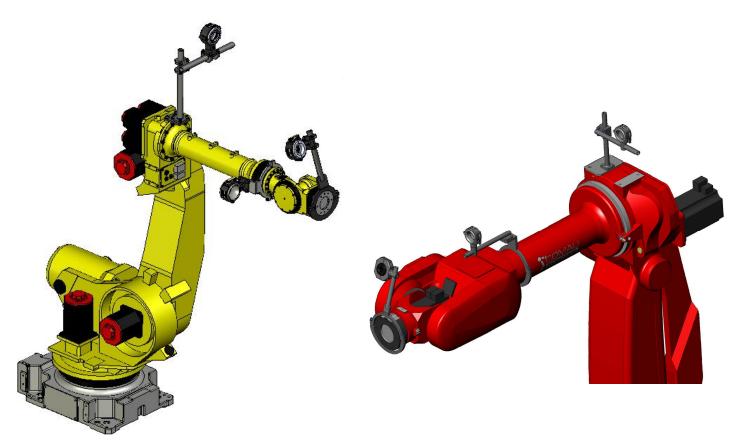

### Usage Examples

Fixtures – fence posts, rails, tooling, etc.

**Robots -** multiple configurations of clamps allow for proper application.

Notice: The information contained herein is, to the best of our knowledge, true, accurate and reliable. Since procedures and conditions under which these products may be used are beyond our control, no warranty, expressed or implied, is made to their performance.