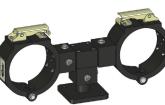

#### UH Series Clamp - 102mm ID LH Series Clamp - 133mm ID

Use with UHI, LHI, SA, and SD brackets

UHC-A00 LHC-A00 Stationary

UHC-AF-SB-F0-057 LHC-AF-SB-F0-057 Swivel/ Stationary

UHC-AF-DB-F0-057 Dual Swivel/ Stationary \*available only with UH Series clamps

### Usage Examples

Fixtures – fence posts, rails, tooling, etc.

**Robots -** multiple configurations of clamps allow for proper application.

Notice: The information contained herein is, to the best of our knowledge, true, accurate and reliable. Since procedures and conditions under which these products may be used are beyond our control, no warranty, expressed or implied, is made to their performance.