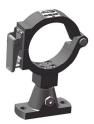

#### UH Series Clamp - 102mm ID LH Series Clamp - 133mm ID

Use with UHI, LHI, SA, and SD brackets

UHC-A00 LHC-A00 Stationary

UHC-AF-SB-F0-057 LHC-AF-SB-F0-057 Swivel/ Stationary

UHC-AF-DB-F0-057 Dual Swivel/ Stationary \*available only with UH Series clamps