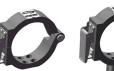

#### Features

• Quick release clasp

(248) 356-2839

- Lightweight aluminum construction
- Anodized for long lasting service

• Use with SHI inserts and RD brackets

SHC-A00

Stationary

SHC-AS1

Swivel only

**SHC-A0P** Post Mount/ Stationary

**SHC-ASP** Post Mount/ Swivel