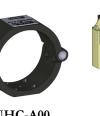

#### Features

• Quick release clasp

(248) 356-2839

- Lightweight aluminum construction
- Anodized for long lasting service

• Use with SHI inserts and RD brackets

SHC-A00

Stationary

SHC-AS1

Swivel only

**SHC-A0P** Post Mount/ Stationary

**SHC-ASP** Post Mount/ Swivel