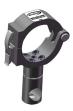

#### Features

• Quick release clasp

(248) 356-2839

- Lightweight aluminum construction
- Anodized for long lasting service

• Use with SHI inserts and RD brackets

SHC-A00

Stationary

SHC-AS1

Swivel only

**SHC-A0P** Post Mount/ Stationary

**SHC-ASP** Post Mount/ Swivel