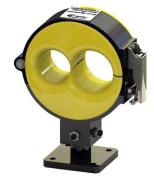

#### UH Series Clamp - 102mm ID LH Series Clamp - 133mm ID

Use with UHI, LHI, SA, and SD brackets

UHC-A00 LHC-A00 Stationary

UHC-AF-SB-F0-057 LHC-AF-SB-F0-057 Swivel/ Stationary

UHC-AF-DB-F0-057 Dual Swivel/ Stationary \*available only with UH Series clamps

### Usage Examples

Fixtures – fence posts, rails, tooling, etc.

**Robots -** multiple configurations of clamps allow for proper application.

Notice: The information contained herein is, to the best of our knowledge, true, accurate and reliable. Since procedures and conditions under which these products may be used are beyond our control, no warranty, expressed or implied, is made to their performance.