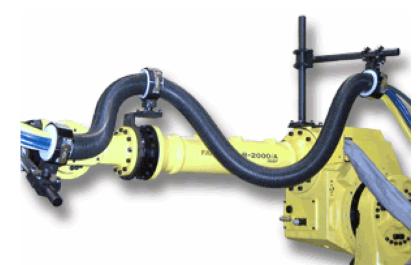

### Usage Examples

Fixtures – fence posts, rails, tooling, etc.

**Robots -** multiple configurations of clamps allow for proper application.

Notice: The information contained herein is, to the best of our knowledge, true, accurate and reliable. Since procedures and conditions under which these products may be used are beyond our control, no warranty, expressed or implied, is made to their performance.