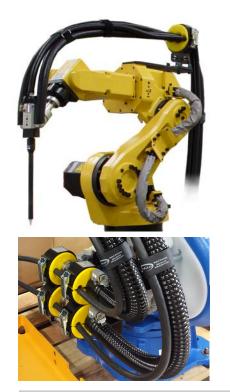

## (248) 356-2839

Inserts used in conjunction with SH, TH, UH, and LH Series Clamps, are pliable to further protect utilities

### Features

- Use with Utility Clamps- SH, TH, UH and LH
- 1 pc– Slotted pliable design
- Many configurations available
- Custom designs available
- Robot Dress assistance available
- 'Value added' services available

## Single and Multi-hole Configurations

Blank Insert Shown