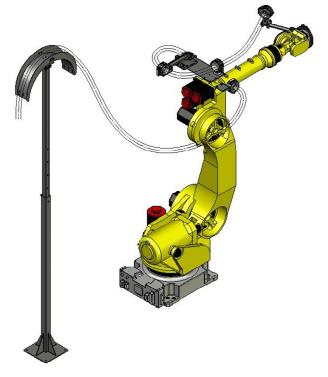

# SE Series Stand Assemblies

Route utilities from the plant floor to a robot using different clamp methods and adjustable heights

### Regular Duty SE Assembly

- 5ft Height or less
- Mount SH, TH, UH, LH clamps
- Mount Saddle Brackets

#### Heavy Duty SE Assembly

- Application of 5 ft or greater
  - robot on riser
    - top feed application
- Mount SH, TH, UH, LH clamps
- Mount Saddle Brackets

Notice: The information contained herein is, to the best of our knowledge, true, accurate and reliable. Since procedures and conditions under which these products may be used are beyond our control, no warranty, expressed or implied, is made to their performance.