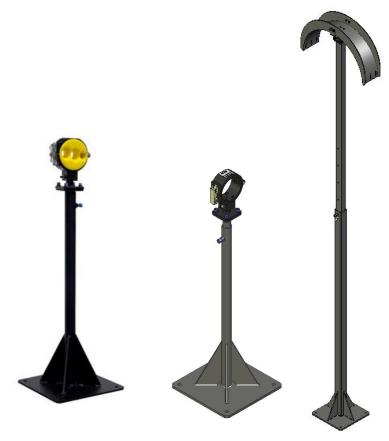

### Features

• Height range 2 to 12 feet

(248) 356-2839

- **Regular duty** round tubing structure, recommended when height requirements are 5 ft or less and/or have minimal horizontal stress
- Heavy duty- square tubing structure, recommended when heights exceed 5 ft and/ or are likely to have considerable horizontal stress

### Regular Duty SE Assembly

- 5ft Height or less
- Mount SH, TH, UH, LH clamps
- Mount Saddle Brackets

#### Heavy Duty SE Assembly

- Application of 5 ft or greater
  - robot on riser
    - top feed application
- Mount SH, TH, UH, LH clamps
- Mount Saddle Brackets

Notice: The information contained herein is, to the best of our knowledge, true, accurate and reliable. Since procedures and conditions under which these products may be used are beyond our control, no warranty, expressed or implied, is made to their performance.