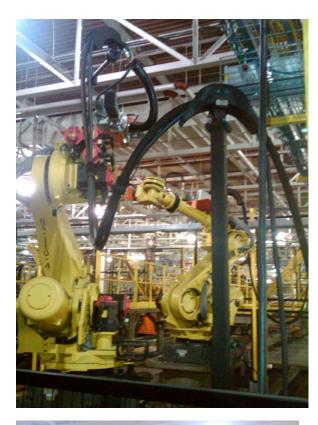

# SE Series Stand Assemblies

Route utilities from the plant floor to a robot using different clamp methods and adjustable heights

#### • Order alone or with clamps/ other brackets

- SH Series clamps
- **TH** Series clamps
- UH Series clamps
- LH Series clamps
- SM Saddle Brackets
- Custom assemblies
- Robot Dress assistance readily available
  - 'Value added' services available