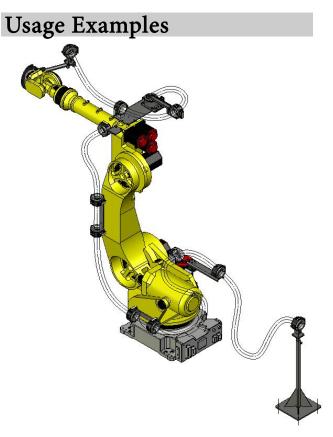

# SE Series Stand Assemblies

Route utilities from the plant floor to a robot using different clamp methods and adjustable heights

### Regular Duty SE Assembly

- 5ft Height or less
- Mount SH, TH, UH, LH clamps
- Mount Saddle Brackets

#### Heavy Duty SE Assembly

- Application of 5 ft or greater
  - robot on riser
    - top feed application
- Mount SH, TH, UH, LH clamps
- Mount Saddle Brackets

Notice: The information contained herein is, to the best of our knowledge, true, accurate and reliable. Since procedures and conditions under which these products may be used are beyond our control, no warranty, expressed or implied, is made to their performance.