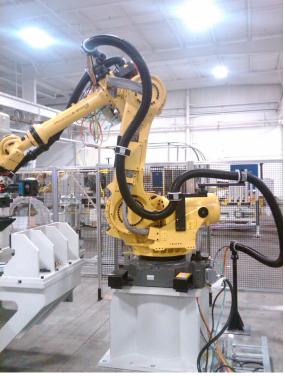

# SE Series Stand Assemblies

Route utilities from the plant floor to a robot using different clamp methods and adjustable heights

### Features

• Height range 2 to 12 feet

(248) 356-2839

- **Regular duty** round tubing structure, recommended when height requirements are 5 ft or less and/or have minimal horizontal stress
- Heavy duty- square tubing structure, recommended when heights exceed 5 ft and/ or are likely to have considerable horizontal stress

### Regular Duty SE Assembly

- 5ft Height or less
- Mount SH, TH, UH, LH clamps
- Mount Saddle Brackets

#### Heavy Duty SE Assembly

- Application of 5 ft or greater
  - robot on riser
    - top feed application
- Mount SH, TH, UH, LH clamps
- Mount Saddle Brackets

Notice: The information contained herein is, to the best of our knowledge, true, accurate and reliable. Since procedures and conditions under which these products may be used are beyond our control, no warranty, expressed or implied, is made to their performance.