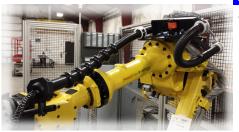

# Torsion Spring Retract Robot Dress Solution

Examples

# UH Series Torsion Spring Retract (as shown)

- Right Hand
- Router—70mm
- Motoman MH180 Robot