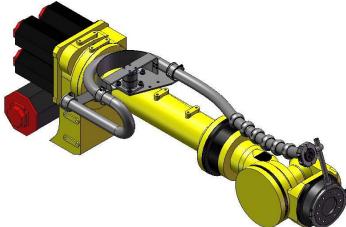

# SH Series Torsion Spring Retract (as shown)

- Right Hand
- Router—36mm
- Fanuc R2000iB-210 Robot