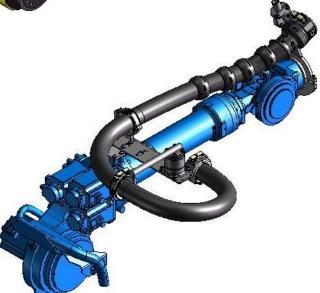

# UH Series Torsion Spring Retract (as shown)

- Right Hand
- Router—70mm
- Motoman MH180 Robot