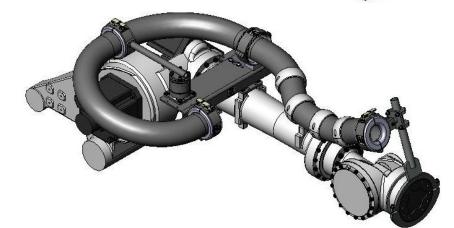

## LH Series Torsion Spring Retract (as shown)

- Right Hand
- Router—95mm
- Kawasaki ZXE300S Robot

Notice: The information contained herein is, to the best of our knowledge, true, accurate and reliable. Since procedures and conditions under which these products may be used are beyond our control, no warranty, expressed or implied, is made to their performance.