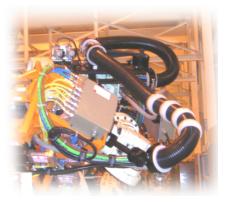

# Torsion Spring Retract Robot Dress Solution

Examples

# SH Series Torsion Spring Retract (as shown)

- Right Hand
- Router—36mm
- Fanuc R2000iB-210 Robot