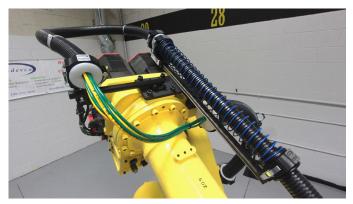

# Linear Slide Retract Robot Dress Solution

Easy and minimal adjustments to match configuration and robot path of high articulating robots

#### **Features**

- Length of assembly is flexible and easy to adjust
- Multiple units can be mounted side by side in various orientations
- Custom linear slide sizes and lengths available
- Excellent solution for very high articulating robots
- Minimal amount of labor required to match configuration and robot path
- Very close to robot arm to limit obstruction
- Allows flexibility to rearrange routing to match robot path and avoid fixtures
- Increased cable/ hose life
- Decreased downtime
- Robot Dress assistance readily available