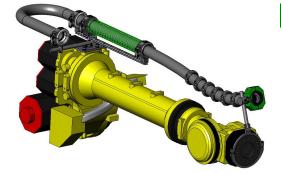

### TH Series Linear Slide Retract

• Standard kit provides 16 inches of retraction

Step 1 Choose Router Diameter

• 48mm

Step 2 Identify robot manufacturer and model Step 3 Identify utility bundle

- Complete utilities or
- Bundle diameter