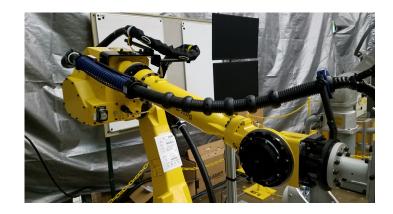

# Linear Slide Retract Robot Dress Solution

Easy and minimal adjustments to match configuration and robot path of high articulating robots

#### **Features**

- Length of assembly is flexible and easy to adjust
- Multiple units can be mounted side by side in various orientations
- Custom linear slide sizes and lengths available
- Excellent solution for very high articulating robots
- Minimal amount of labor required to match configuration and robot path
- Very close to robot arm to limit obstruction
- Allows flexibility to rearrange routing to match robot path and avoid fixtures
- Increased cable/ hose life
- Decreased downtime
- Robot Dress assistance readily available