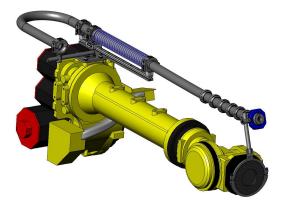

### SH Series Linear Slide Retract

• Standard kit provides 16 inches of retraction

Step 1 Choose Router Diameter

- 36mm
- 29mm
- 23mm

Step 2 Identify robot manufacturer and model Step 3 Identify utility bundle