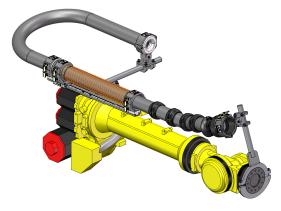

#### **UH Series Linear Slide Retract**

• Standard kit provides 22 inches of retraction

Step 1 Choose Router Diameter

- 70mm
- 56mm

Step 2 Identify robot manufacturer and model Step 3 Identify utility bundle