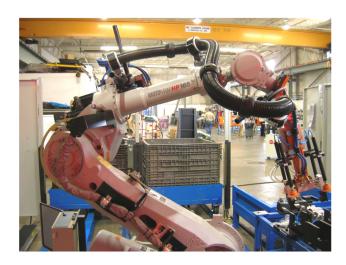

#### **UH Series Floating Style**

FS70C on a Motoman HP165

Modified FS dressout on KUKA KR210 with Axis 1 to Axis 3 additional dress