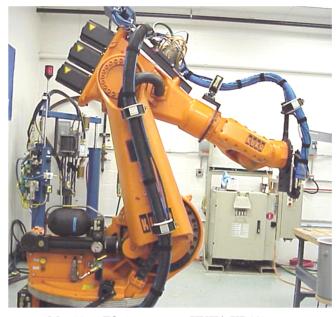

#### **UH Series Floating Style**

FS70C on a Motoman HP165

Modified FS dressout on KUKA KR210 with Axis 1 to Axis 3 additional dress