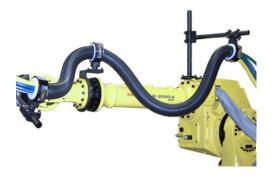

#### **UH Series Floating Style**

FS70C on a Motoman HP165

Modified FS dressout on KUKA KR210 with Axis 1 to Axis 3 additional dress