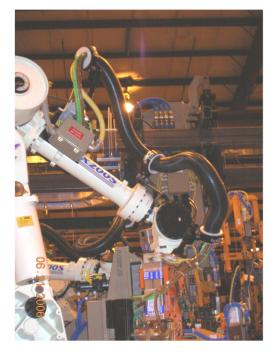

#### **UH Series Floating Style**

FS70C on a Motoman HP165

Modified FS dressout on KUKA KR210 with Axis 1 to Axis 3 additional dress