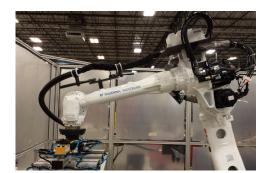

#### **UH Series Floating Style**

FS70C on a Motoman HP165

Modified FS dressout on KUKA KR210 with Axis 1 to Axis 3 additional dress