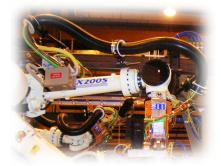

#### LH Series Floating Style

FS95C on a Kawasaki ZZT200S

FS95C on a Kawasaki ZX200S

Notice: The information contained herein is, to the best of our knowledge, true, accurate and reliable. Since procedures and conditions under which these products may be used are beyond our control, no warranty, expressed or implied, is made to their performance.