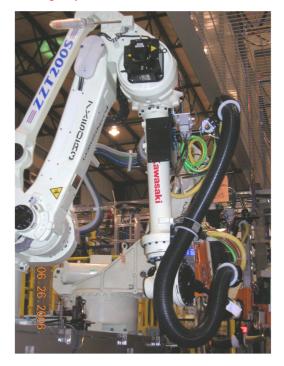

#### LH Series Floating Style

FS95C on a Kawasaki ZZT200S

FS95C on a Kawasaki ZX200S

Notice: The information contained herein is, to the best of our knowledge, true, accurate and reliable. Since procedures and conditions under which these products may be used are beyond our control, no warranty, expressed or implied, is made to their performance.