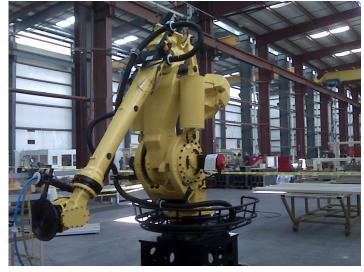

## Basket Assemblies

(248) 356-2839

Rigid, light weight brackets to use with utility clamps to route utilities around the robot base (Axis-1)

## **Features**

- Allows flexibility for 360 degree movement around the robot base
- Secures and protects utilities while robot rotates
- Maintains minimum bend radius
- Decrease downtime

- Use with SH, TH, UH and LH series utility clamps
- Robot Dress Assistance readily available
- 'Value added' services available
- Decrease downtime