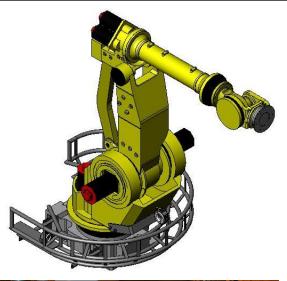

## Basket Assemblies

(248) 356-2839

Rigid, light weight brackets to use with utility clamps to route utilities around the robot base (Axis-1)

## **Features**

- Allows flexibility for 360 degree movement around the robot base
- Secures and protects utilities while robot rotates
- Maintains minimum bend radius
- Decrease downtime

- Use with SH, TH, UH and LH series utility clamps
- Robot Dress Assistance readily available
- 'Value added' services available
- Decrease downtime

## UH Series Basket Assembly (with lower arm dress)

Notice: The information contained herein is, to the best of our knowledge, true, accurate and reliable. Since procedures and conditions under which these products may be used are beyond our control, no warranty, expressed or implied, is made to their performance.