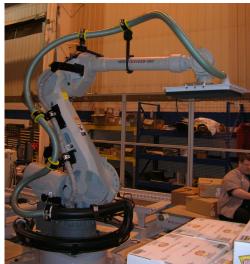

## Basket Assemblies

(248) 356-2839

Rigid, light weight brackets to use with utility clamps to route utilities around the robot base (Axis-1)

## **Features**

- Allows flexibility for 360 degree movement around the robot base
- Secures and protects utilities while robot rotates
- Maintains minimum bend radius
- Decrease downtime

- Use with SH, TH, UH and LH series utility clamps
- Robot Dress Assistance readily available
- 'Value added' services available
- Decrease downtime