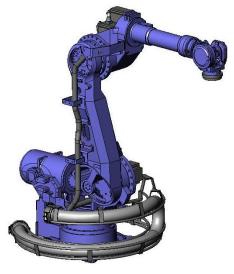

## Basket Assemblies

(248) 356-2839

Rigid, light weight brackets to use with utility clamps to route utilities around the robot base (Axis-1)

## **Features**

- Allows flexibility for 360 degree movement around the robot base
- Secures and protects utilities while robot rotates
- Maintains minimum bend radius
- Decrease downtime

- Use with SH, TH, UH and LH series utility clamps
- Robot Dress Assistance readily available
- 'Value added' services available
- Decrease downtime