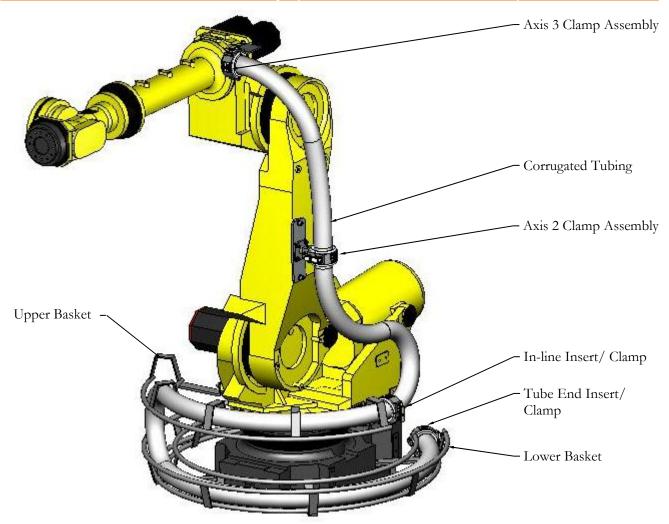

## Basket Assemblies

(248) 356-2839

Rigid, light weight brackets to use with utility clamps to route utilities around the robot base (Axis-1)

## **Features**

- Allows flexibility for 360 degree movement around the robot base
- Secures and protects utilities while robot rotates
- Maintains minimum bend radius
- Decrease downtime

- Use with SH, TH, UH and LH series utility clamps
- Robot Dress Assistance readily available
- 'Value added' services available
- Decrease downtime

## UH Series Basket Assembly (with lower arm dress)

Notice: The information contained herein is, to the best of our knowledge, true, accurate and reliable. Since procedures and conditions under which these products may be used are beyond our control, no warranty, expressed or implied, is made to their performance.