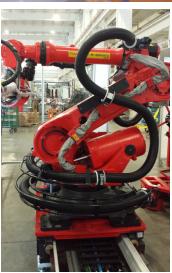

## Basket Assemblies

(248) 356-2839

Rigid, light weight brackets to use with utility clamps to route utilities around the robot base (Axis-1)

## **Features**

- Allows flexibility for 360 degree movement around the robot base
- Secures and protects utilities while robot rotates
- Maintains minimum bend radius
- Decrease downtime

- Use with SH, TH, UH and LH series utility clamps
- Robot Dress Assistance readily available
- 'Value added' services available
- Decrease downtime