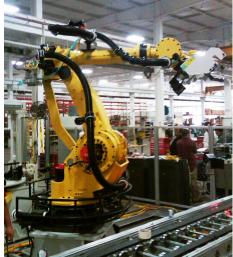

## Basket Assemblies

(248) 356-2839

Rigid, light weight brackets to use with utility clamps to route utilities around the robot base (Axis-1)

## **Features**

- Allows flexibility for 360 degree movement around the robot base
- Secures and protects utilities while robot rotates
- Maintains minimum bend radius
- Decrease downtime

- Use with SH, TH, UH and LH series utility clamps
- Robot Dress Assistance readily available
- 'Value added' services available
- Decrease downtime