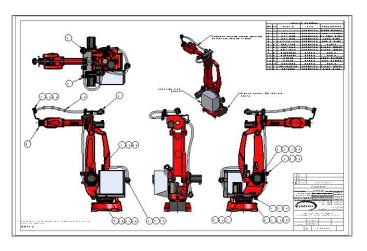

#### **Dressout Axis 1 to Axis 6**

- Spring Retract Dress solution
- Axis 1 to Axis 3 created for application
- Control Assembly mounted on Axis 1