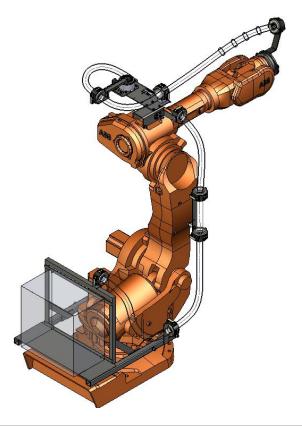

#### **Dressout Axis 1 to Axis 6**

- Spring Retract Dress solution
- Axis 1 to Axis 3 created for application
- Control Assembly mounted on Axis 1