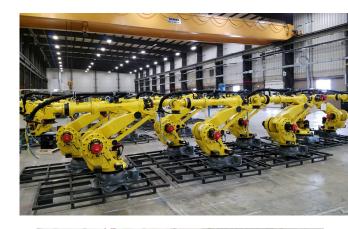

## In-House

- Southfield, MI location
- Robot dress install
- EOAT Install
- Servo gun Tuning
- Robot controller software loads
- Weld controller integration
- Full commissioning
- Simulation runs
- Average 40 robots integrated per week
- Up to 150 robots integrated per week