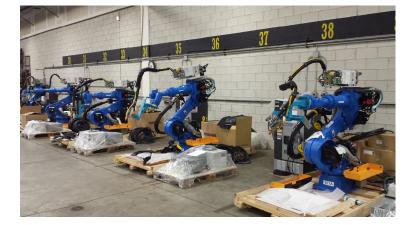

## In-House

- Southfield, MI location
- Robot dress install
- EOAT Install
- Servo gun Tuning
- Robot controller software loads
- Weld controller integration
- Full commissioning
- Simulation runs
- Average 40 robots integrated per week
- Up to 150 robots integrated per week