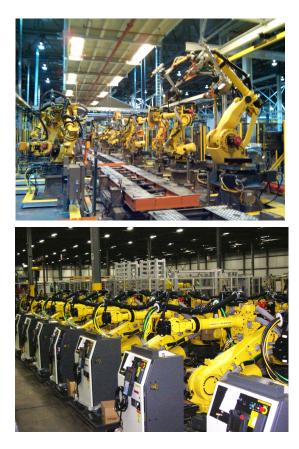

## Dress Integration On-Site & In-House

(248) 356-2839

Robot Dress can be installed and adjusted on location or in-house for a turn key solution

## **On-Site**

- End User locations
- Integrator locations
- Install dress packages
- Adjustment services
- Robot Dress Buy-off includes warranty
- Robot Dress Notes for quick evaluation and detailed information to complete when time permits
- Full commissioning
- Work accomplished anytime- holidays, shut downs, nights, weekends, etc.

## In-House

- Southfield, MI location
- Robot dress install
- EOAT Install
- Servo gun Tuning
- Robot controller software loads
- Weld controller integration
- Full commissioning
- Simulation runs
- Average 40 robots integrated per week
- Up to 150 robots integrated per week