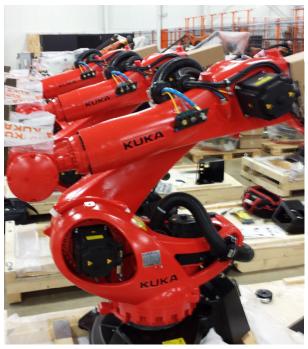

## In-House

- Southfield, MI location
- Robot dress install
- EOAT Install
- Servo gun Tuning
- Robot controller software loads
- Weld controller integration
- Full commissioning
- Simulation runs
- Average 40 robots integrated per week
- Up to 150 robots integrated per week