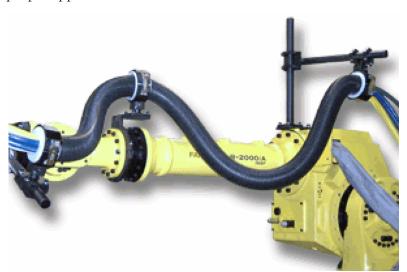

### **Usage Examples**

Fixtures – fence posts, rails, tooling, etc.

**Robots -** multiple configurations of clamps allow for proper application.

Notice: The information contained herein is, to the best of our knowledge, true, accurate and reliable. Since procedures and conditions under which these products may be used are beyond our control, no warranty, expressed or implied, is made to their performance.