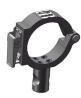

#### SH Series Clamp - 54mm ID

Use with SHI inserts and RD brackets

SHC-A00 Stationary

SHC-AS1 Swivel only

SHC-A0P Post Mount/ Stationary

SHC-ASP Post Mount/ Swivel