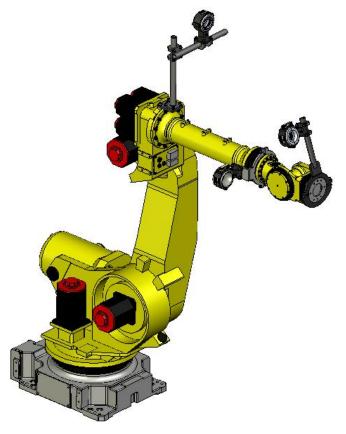

### **Usage Examples**

Fixtures – fence posts, rails, tooling, etc.

**Robots -** multiple configurations of clamps allow for proper application.

Notice: The information contained herein is, to the best of our knowledge, true, accurate and reliable. Since procedures and conditions under which these products may be used are beyond our control, no warranty, expressed or implied, is made to their performance.