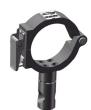

#### 76mm

Use with THI inserts and either RD, SA or SD brackets

THC-A00 Stationary

THC-AS1 Swivel only

THC-A0P Post Mount/ Stationary

THC-ASP Post Mount/ Swivel

THC-AF-SB-F0 Swivel/Stationary