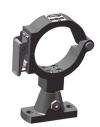

#### <u> UH Series Clamp - 102mm ID</u> H Series Clamp - 133mm ID

Use with UHI, LHI, SA, and SD brackets

UHC-A00 LHC-A00 Stationary

UHC-AF-SB-F0-057 LHC-AF-SB-F0-057 Swivel/Stationary

UHC-AF-DB-F0-057 Dual Swivel/Stationary \*available only with UH Series clamps