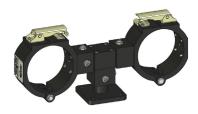

#### <u> UH Series Clamp - 102mm ID</u> H Series Clamp - 133mm ID

Use with UHI, LHI, SA, and SD brackets

UHC-A00 LHC-A00 Stationary

UHC-AF-SB-F0-057 LHC-AF-SB-F0-057 Swivel/Stationary

UHC-AF-DB-F0-057 Dual Swivel/Stationary \*available only with UH Series clamps