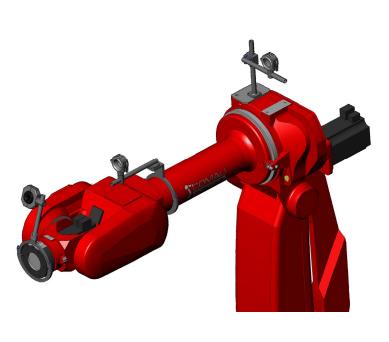

### **Usage Examples**

Fixtures – fence posts, rails, tooling, etc.

**Robots -** multiple configurations of clamps allow for proper application.

Notice: The information contained herein is, to the best of our knowledge, true, accurate and reliable. Since procedures and conditions under which these products may be used are beyond our control, no warranty, expressed or implied, is made to their performance.