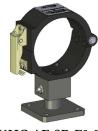

#### 76mm

Use with THI inserts and either RD, SA or SD brackets

THC-A00 Stationary

THC-AS1 Swivel only

THC-A0P Post Mount/ Stationary

THC-ASP Post Mount/ Swivel

THC-AF-SB-F0 Swivel/Stationary