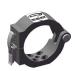

#### SH Series Clamp - 54mm ID

Use with SHI inserts and RD brackets

SHC-A00 Stationary

SHC-AS1 Swivel only

SHC-A0P Post Mount/ Stationary

SHC-ASP Post Mount/ Swivel

#### 76mm

Use with THI inserts and either RD, SA or SD brackets

THC-A00 Stationary

THC-AS1 Swivel only

THC-A0P Post Mount/ Stationary

THC-ASP Post Mount/ Swivel

THC-AF-SB-F0 Swivel/Stationary