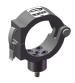

#### 76mm

Use with THI inserts and either RD, SA or SD brackets

THC-A00 Stationary

THC-AS1 Swivel only

THC-A0P Post Mount/ Stationary

THC-ASP Post Mount/ Swivel

THC-AF-SB-F0 Swivel/Stationary

#### <u> UH Series Clamp - 102mm ID</u> H Series Clamp - 133mm ID

Use with UHI, LHI, SA, and SD brackets

UHC-A00 LHC-A00 Stationary

UHC-AF-SB-F0-057 LHC-AF-SB-F0-057 Swivel/Stationary

UHC-AF-DB-F0-057 Dual Swivel/Stationary \*available only with UH Series clamps