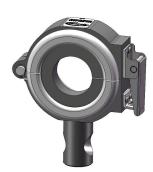

#### 76mm

Use with THI inserts and either RD, SA or SD brackets

THC-A00 Stationary

THC-AS1 Swivel only

THC-A0P Post Mount/ Stationary

THC-ASP Post Mount/ Swivel

THC-AF-SB-F0 Swivel/Stationary