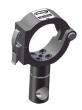

#### SH Series Clamp - 54mm ID

Use with SHI inserts and RD brackets

SHC-A00 Stationary

SHC-AS1 Swivel only

SHC-A0P Post Mount/ Stationary

SHC-ASP Post Mount/ Swivel