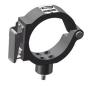

#### <u> UH Series Clamp - 102mm ID</u> H Series Clamp - 133mm ID

Use with UHI, LHI, SA, and SD brackets

UHC-A00 LHC-A00 Stationary

UHC-AF-SB-F0-057 LHC-AF-SB-F0-057 Swivel/Stationary

UHC-AF-DB-F0-057 Dual Swivel/Stationary \*available only with UH Series clamps