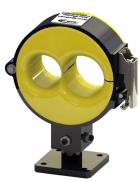

#### SH Series Clamp - 54mm ID

Use with SHI inserts and RD brackets

SHC-A00 Stationary

SHC-AS1 Swivel only

SHC-A0P Post Mount/ Stationary

SHC-ASP Post Mount/ Swivel