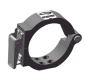

#### <u> UH Series Clamp - 102mm ID</u> H Series Clamp - 133mm ID

Use with UHI, LHI, SA, and SD brackets

UHC-A00 LHC-A00 Stationary

UHC-AF-SB-F0-057 LHC-AF-SB-F0-057 Swivel/Stationary

UHC-AF-DB-F0-057 Dual Swivel/Stationary \*available only with UH Series clamps