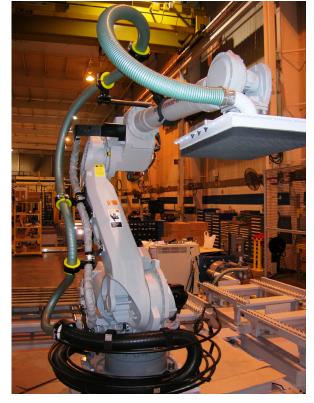

Clamp Inserts - Urethane

For use without Corrugated Tubing

(248) 356-2839

Inserts used in conjunction with SH, TH, UH, and LH Series Clamps, are pliable to further protect utilities

# **Features**

- Use with Utility Clamps-SH, TH, UH and LH
- 1 pc- Slotted pliable design
- Many configurations available
- Custom designs available
- Robot Dress assistance available
- 'Value added' services available