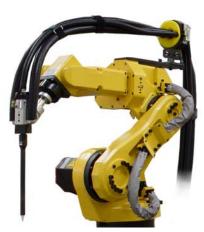

Clamp Inserts - Urethane

For use without Corrugated Tubing

(248) 356-2839

Inserts used in conjunction with SH, TH, UH, and LH Series Clamps, are pliable to further protect utilities

# **Features**

- Use with Utility Clamps-SH, TH, UH and LH
- 1 pc- Slotted pliable design
- Many configurations available
- Custom designs available
- Robot Dress assistance available
- 'Value added' services available