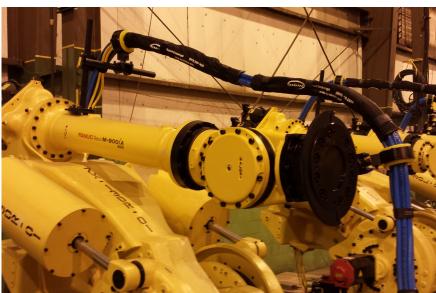

Clamp Inserts - Urethane

For use without Corrugated Tubing

(248) 356-2839

Inserts used in conjunction with SH, TH, UH, and LH Series Clamps, are pliable to further protect utilities

# **Features**

- Use with Utility Clamps-SH, TH, UH and LH
- 1 pc- Slotted pliable design
- Many configurations available
- Custom designs available
- Robot Dress assistance available
- 'Value added' services available