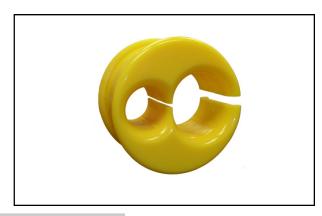

# Single and Multi-hole Configurations

Blank Insert Shown

Single-Hole Insert Shown

Dual-Hole Insert Shown