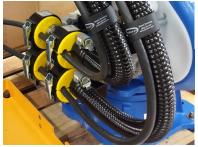

# Single and Multi-hole Configurations

Blank Insert Shown

Single-Hole Insert Shown

Dual-Hole Insert Shown