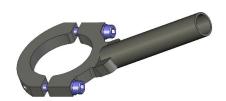

## Cylinder - Pipe Bracket

Angled (20 degree)

RDD-R3-(diameter)-250 SDR3-(diameter)-460

Straight

RDD-R1-(diameter)-250 SDR1-(diameter)-460