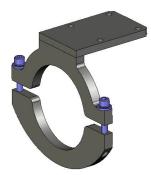

# Cylinder – Plate Bracket

RDD-F1- (diameter) - (Syndevco assigned)

SDF1- (diameter) - (Syndevco assigned)