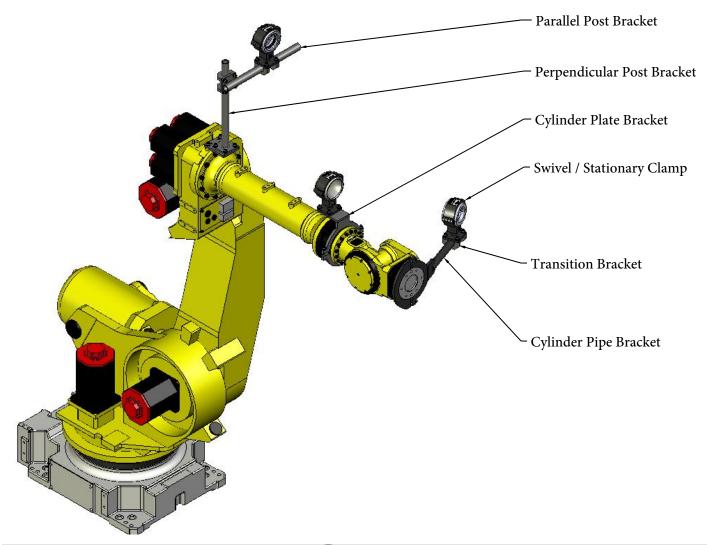

# **Robot Dress Brackets**

(248) 356-2839

Rigid, light weight brackets used with utility clamps to route utilities to the EOAT (End Of Arm Tooling)

#### **Features**

- Allows flexibility to rearrange utility routings to match application
- Decrease downtime
- Easy to use and reposition
- Secure non-slip mount of cylinder brackets
- Use with SH, TH, UH and LH series utility clamps
- Robot Dress Assistance readily available
- 'Value added' services available

## **Post Brackets**

Parallel

RDA-R1-F1-250 SAA-R1-F1-460

## Cylinder - Pipe Bracket

Angled (20 degree)

RDD-R3-(diameter)-250 SDR3-(diameter)-460

Straight

RDD-R1-(diameter)-250 SDR1-(diameter)-460

# Cylinder – Plate Bracket

RDD-F1- (diameter) - (Syndevco assigned)

SDF1- (diameter) - (Syndevco assigned)

### **Transition Brackets**

RD Series RDB-A-C

Medium/ Large SAB-A-C

Typically 2 pcs required per application

Notice: The information contained herein is, to the best of our knowledge, true, accurate and reliable. Since procedures and conditions under which these products may be used are beyond our control, no warranty, expressed or implied, is made to their performance.