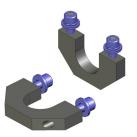

### **Transition Brackets**

RD Series RDB-A-C

Medium/ Large SAB-A-C

Typically 2 pcs required per application

Notice: The information contained herein is, to the best of our knowledge, true, accurate and reliable. Since procedures and conditions under which these products may be used are beyond our control, no warranty, expressed or implied, is made to their performance.