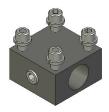

## **Post Brackets**

Parallel

RDA-R1-F1-250 SAA-R1-F1-460

#### **Mounting Hole Pattern**

RD Series
7mm thru
31.8 mm
square c-c
SA Series
11mm thru
60 mm
square c-c
square c-c