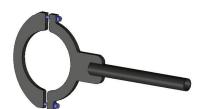

## Cylinder - Pipe Bracket

Angled (20 degree)

RDD-R3-(diameter)-250 SDR3-(diameter)-460

Straight

RDD-R1-(diameter)-250 SDR1-(diameter)-460