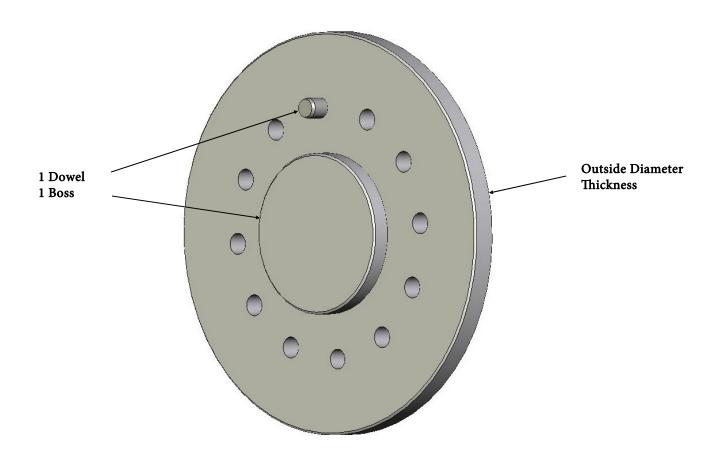

#### Part Numbering

Step 1 Step 2 Step 4 Step 5 Step 3 Define Robot Choose material and Choosing Define Outside **Define Thickness** Manufacturer and finish Locating Style Diameter (after mounting) Model (in mm)

FPS-

| Model                                                              |                     |                            |                |                   | (in mm)                        |         |                      |                       |                                                         |
|--------------------------------------------------------------------|---------------------|----------------------------|----------------|-------------------|--------------------------------|---------|----------------------|-----------------------|---------------------------------------------------------|
| UUU                                                                | V                   |                            | W              |                   | XXX                            |         | YYY                  |                       | Z                                                       |
| Robot                                                              | Material and Finish |                            | Locating Style |                   | Outside<br>Diameter<br>(in mm) |         | Thickness<br>(in mm) |                       | Additonal Options                                       |
| See a Syndevco<br>Representative for<br>the 3 digit<br>designation | S                   | Steel<br>no finish         | Α              | 1 boss<br>1 dowel | E                              | xam ple |                      | Exam ple              |                                                         |
|                                                                    | Т                   | Steel<br>Oxide- Black      | В              | 2 dowel           | 160                            | 160 mm  | 010                  | 10 mm<br>use with RDD | See a Syndevco<br>Representative for further<br>options |
|                                                                    | Α                   | Aluminum<br>no finish      |                |                   | 200                            | 200 mm  | 013                  | 13 mm<br>use with SD  |                                                         |
|                                                                    | В                   | Aluminum<br>Anodized-Black |                |                   |                                |         |                      |                       |                                                         |