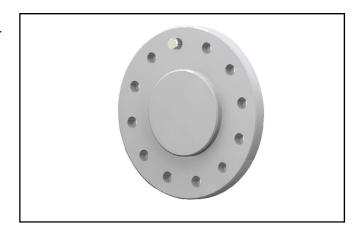

#### **Robot Wrist**

 Not enough room to mount an Axis 6 bracket for dressout purposes