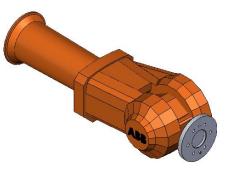

#### Robot Wrist w/ Spacer

Spacer is placed between tool and robot face plate (tool not shown)