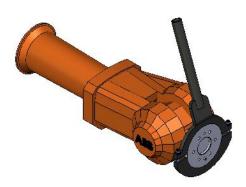

## Robot Wrist w/ Spacer and Axis 6 Bracket

Spacer allows the Axis
6 bracket to be mounted
– assisting in a successful dressout

Notice: The information contained herein is, to the best of our knowledge, true, accurate and reliable. Since procedures and conditions under which these products may be used are beyond our control, no warranty, expressed or implied, is made to their performance.