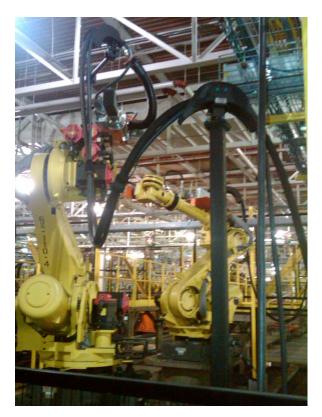

## **Usage Examples**

#### Heavy Duty SE Assembly

- Application of 5 ft or greater
  - robot on riser
  - top feed application
- Mount SH, TH, UH, LH clamps
- Mount Saddle Brackets

Notice: The information contained herein is, to the best of our knowledge, true, accurate and reliable. Since procedures and conditions under which these products may be used are beyond our control, no warranty, expressed or implied, is made to their performance.