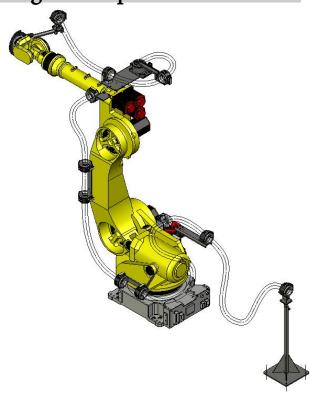

#### Heavy Duty SE Assembly

- Application of 5 ft or greater
  - robot on riser
  - top feed application
- Mount SH, TH, UH, LH clamps
- Mount Saddle Brackets

Notice: The information contained herein is, to the best of our knowledge, true, accurate and reliable. Since procedures and conditions under which these products may be used are beyond our control, no warranty, expressed or implied, is made to their performance.