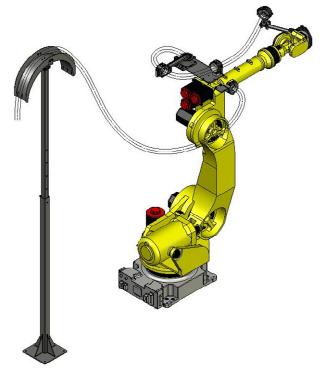

#### Regular Duty SE Assembly

- 5ft Height or less
- Mount SH, TH, UH, LH clamps
- Mount Saddle Brackets