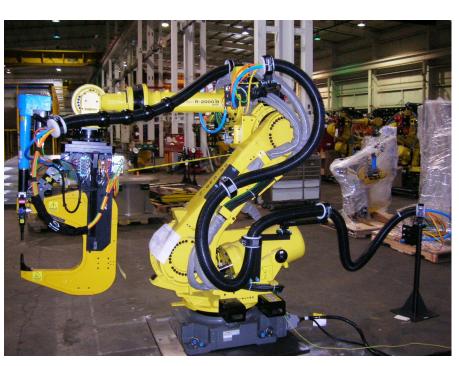

#### Heavy Duty SE Assembly

- Application of 5 ft or greater
  - robot on riser
  - top feed application
- Mount SH, TH, UH, LH clamps
- Mount Saddle Brackets

Notice: The information contained herein is, to the best of our knowledge, true, accurate and reliable. Since procedures and conditions under which these products may be used are beyond our control, no warranty, expressed or implied, is made to their performance.