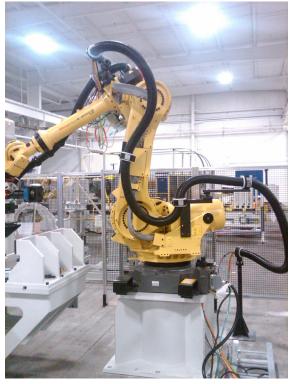

## **Usage Examples**

#### Regular Duty SE Assembly

- 5ft Height or less
- Mount SH, TH, UH, LH clamps
- Mount Saddle Brackets