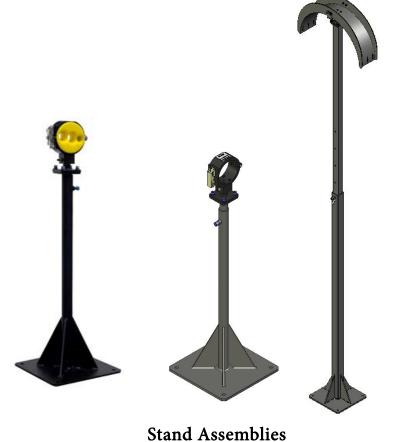

SE Series Stand Assemblies

Route utilities from the plant floor to a robot using different clamp methods and adjustable heights

(248) 356-2839

### **Features**

- Height range 2 to 12 feet
- Regular duty

  round tubing structure,
  recommended when height requirements are 5 ft or less
  and/or have minimal horizontal stress
- Heavy duty— square tubing structure, recommended when heights exceed 5 ft and/ or are likely to have considerable horizontal stress
- Order alone or with clamps/ other brackets
  - SH Series clamps
  - TH Series clamps
  - UH Series clamps
  - LH Series clamps
  - SM Saddle Brackets
  - Custom assemblies
- Robot Dress assistance readily available
- Value added' services available