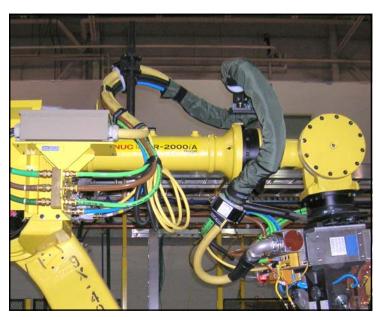

#### **Uses Include:**

- Robot Dress utility protection
- Robot Dress utility containment
- Maintenance hose/ cable protection
- Weld flash guard
- Adds a clean appearance to bundles

## Features

- Cut Resistant
- Tear Resistant
- Abrasion Resistant
- Velcro straps (standard) inside to assist in positioning
- Zipper (standard) outside to hold the sleeve closed during use
- Velcro flap to protect zipper during use
- Standard sleeve protects up to a 3 inch (76mm) diameter bundle
- Customizing readily available