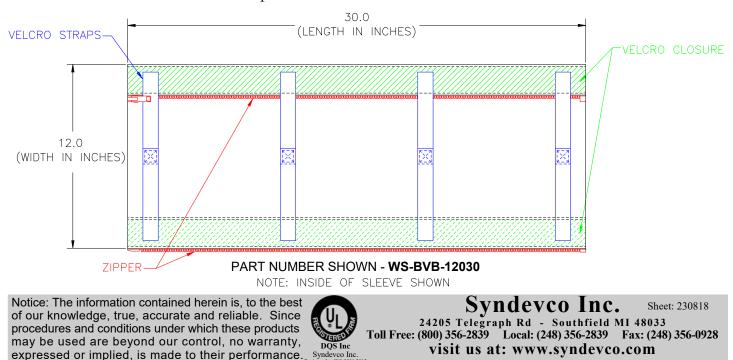

### Part Numbering

GENERIC PART NUMBER: SAMPLE PART NUMBER:

. .

WS-UVW-XXYYY-Z WS-BVB-12030

| U        |                                   | V               |                                  | W       |                                 | XX                                                         |                                |
|----------|-----------------------------------|-----------------|----------------------------------|---------|---------------------------------|------------------------------------------------------------|--------------------------------|
| Material |                                   | Internal Straps |                                  | Closure |                                 | Width (inches)                                             |                                |
| В        | Denier Black<br><b>(standard)</b> | v               | Velcro - no buckle<br>(standard) | В       | Velcro and Zipper<br>(standard) | 12                                                         | 12 inches<br><b>(standard)</b> |
| к        | Kevlar                            | 0               | No Straps                        | Z       | Zipper Only                     | See a Syndevco<br>representative for additional<br>options |                                |
|          |                                   |                 |                                  | V       | Velcro Only                     |                                                            |                                |