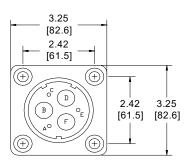

#### **DIMENSIONS**

RFF40 Female Flanged Receptacle (Load)

RFM30 Male Flanged Plug (Line)

**Mounting Hole Pattern** 

Units of Measure: inches [mm]

Notice: The information contained herein is, to the best of our knowledge, true, accurate and reliable. Since procedures and conditions under which these products may be used are beyond our control, no warranty, expressed or implied, is made to their performance.

## RFF40 Female Flanged Receptacle (Load Side)

(Receptacles have a static coupler and mate with plugs)