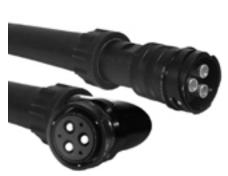

## RF Series Transgun Panel Mounts

(248) 356-2839

Industrial strength panel mounts enable quick connections to a transgun or power distribution box w/ finger tipped safety

### RFM30 Male Flanged Plug (Line Side)

(Plugs have an active coupler and mate with receptacles)

## RFF40 Female Flanged Receptacle (Load Side)

(Receptacles have a static coupler and mate with plugs)