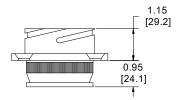

#### **DIMENSIONS**

RFF40 Female Flanged Receptacle (Load)

RFM30 Male Flanged Plug (Line)

**Mounting Hole Pattern** 

Units of Measure: inches [mm]

Notice: The information contained herein is, to the best of our knowledge, true, accurate and reliable. Since procedures and conditions under which these products may be used are beyond our control, no warranty, expressed or implied, is made to their performance.

### RFM30 Male Flanged Plug (Line Side)

(Plugs have an active coupler and mate with receptacles)