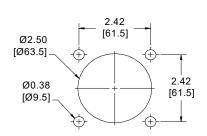

#### **DIMENSIONS**

RFF40 Female Flanged Receptacle (Load)

RFM30 Male Flanged Plug (Line)

**Mounting Hole Pattern** 

Units of Measure: inches [mm]

Notice: The information contained herein is, to the best of our knowledge, true, accurate and reliable. Since procedures and conditions under which these products may be used are beyond our control, no warranty, expressed or implied, is made to their performance.