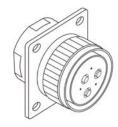

### RFM30 Male Flanged Plug (Line Side)

(Plugs have an active coupler and mate with receptacles)