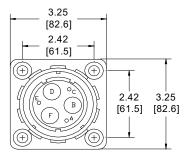

#### **DIMENSIONS**

RFF40 Female Flanged Receptacle (Load)

RFM30 Male Flanged Plug (Line)

**Mounting Hole Pattern** 

Units of Measure: inches [mm]

Notice: The information contained herein is, to the best of our knowledge, true, accurate and reliable. Since procedures and conditions under which these products may be used are beyond our control, no warranty, expressed or implied, is made to their performance.

### RFM30 Male Flanged Plug (Line Side)

(Plugs have an active coupler and mate with receptacles)