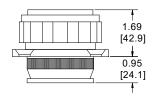

#### **DIMENSIONS**

RFF40 Female Flanged Receptacle (Load)

RFM30 Male Flanged Plug (Line)

**Mounting Hole Pattern** 

Units of Measure: inches [mm]

Notice: The information contained herein is, to the best of our knowledge, true, accurate and reliable. Since procedures and conditions under which these products may be used are beyond our control, no warranty, expressed or implied, is made to their performance.