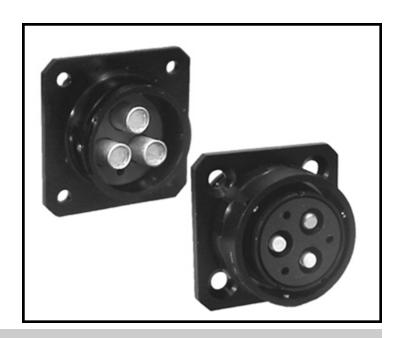

## RF Series Transgun Panel Mounts

(248) 356-2839

Industrial strength panel mounts enable quick connections to a transgun or power distribution box w/ finger tipped safety

#### **FEATURES**

- 'Finger Tipped' insulated male contacts for maximum safety (male is the line end)
- 6 AWG—1/O AWG conductor choices
- Auxiliary conductors available for control connections
- Industrial strength connectors with multi–key connection for connection strength and stability
- Secure 120 degree turn Rapid Change connection
- Audible, tactile, and visual indication of proper connection w/ RF series transgun cables
- Crimp connections used
- Choose receptacles from RF Series Transgun Cables
- Design and dressout assistance readily available
- 'Value Added' services available
   power distribution assemblies, dense packs, complete dressouts