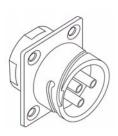

## RFF40 Female Flanged Receptacle (Load Side)

(Receptacles have a static coupler and mate with plugs)