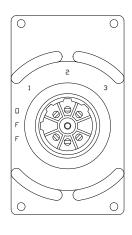

nd Cable

(248) 356-2839

Constructed from nonconductive material, has no moving parts and is waterproof for safety

### **FEATURES**

- No moving parts—no wiper—just reposition the plug to get up to 3 different settings
- Contacts are silver-plated copper
- Connector constructed of nonconductive material
- 600 Volt rated
- 90 degree Celsius rated
- 150 Amps @ 30 degree Celsius continuous current capacity
- Straight and 90 degree plug heads available
- Waterproof transformer receptacle
- Custom lengths of cables readily available
- 2 AWG type W cable used as a standard
- Custom type and brand of cable available
- 'Value Added' services available



### PART NUMBERING

STANDARD STRAIGHT 2446-W-XX STANDARD 90 DEGREE 2446-H90-XX

OPTIONAL 90 DEGREE (OPPOSITE KEYWAY) 2446-H90B-XX

2446-4









XX in part number denotes length in feet For special options see a Syndevco representative

Notice: The information contained herein is, to the best of our knowledge, true, accurate and reliable. Since procedures and conditions under which these products may be used are beyond our control, no warranty, expressed or implied, is made to their performance.



**Syndevco Inc.** Sheet: 230818 24205 Telegraph Rd - Southfield MI 48033 Toll Free: (800) 356-2839 Local: (248) 356-2839 Fax: (248) 356-0928

visit us at: www.syndevco.com



# 2446 Series Tap Switch and Cable

## **DIMENSIONS**

Units of Measure inches [mm]

## Cable Plug (Face View) [do not scale]



## 2446-4 Tap Switch



## 2446-W Cable Assembly



# 7.34 [186.4]

## 2446-H90 Cable Assembly





Notice: The information contained