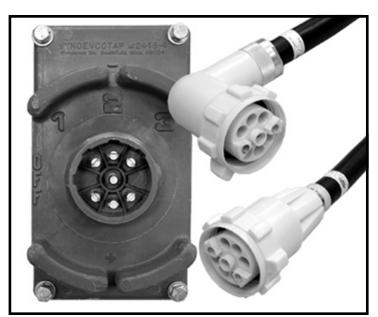

## 2446 Series Tap Switch and Cable

(248) 356-2839

Constructed from nonconductive material, has no moving parts and is waterproof for safety

### **FEATURES**

- No moving parts—no wiper—just reposition the plug to get up to 3 different settings
- Contacts are silver-plated copper
- Connector constructed of nonconductive material
- 600 Volt rated
- 90 degree Celsius rated
- 150 Amps @ 30 degree Celsius continuous current capacity
- Straight and 90 degree plug heads available
- Waterproof transformer receptacle
- Custom lengths of cables readily available
- 2 AWG type W cable used as a standard
- Custom type and brand of cable available
- 'Value Added' services available



### PART NUMBERING

STANDARD STRAIGHT 2446-W-XX STANDARD 90 DEGREE 2446-H90-XX

OPTIONAL 90 DEGREE (OPPOSITE KEYWAY) 2446-H90B-XX

2446-4









XX in part number denotes length in feet For special options see a Syndevco representative

Notice: The information contained herein is, to the best of our knowledge, true, accurate and reliable. Since procedures and conditions under which these products may be used are beyond our control, no warranty, expressed or implied, is made to their performance.



**Syndevco Inc.** Sheet: 230818 24205 Telegraph Rd - Southfield MI 48033 Toll Free: (800) 356-2839 Local: (248) 356-2839 Fax: (248) 356-0928

visit us at: www.syndevco.com



# 2446 Series Tap Switch and Cable

## **DIMENSIONS**

Units of Measure inches [mm]

## Cable Plug (Face View) [do no