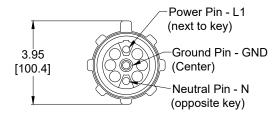

NUMBERING

STANDARD STRAIGHT 2446-W-XX STANDARD 90 DEGREE 2446-H90-XX

OPTIONAL 90 DEGREE (OPPOSITE KEYWAY) 2446-H90B-XX

2446-4









XX in part number denotes length in feet For special options see a Syndevco representative

Notice: The information contained herein is, to the best of our knowledge, true, accurate and reliable. Since procedures and conditions under which these products may be used are beyond our control, no warranty, expressed or implied, is made to their performance.



**Syndevco Inc.** Sheet: 230818 24205 Telegraph Rd - Southfield MI 48033 Toll Free: (800) 356-2839 Local: (248) 356-2839 Fax: (248) 356-0928

visit us at: www.syndevco.com



# 2446 Series Tap Switch and Cable

## **DIMENSIONS**

Units of Measure inches [mm]

## Cable Plug (Face View) [do not scale]



## 2446-4 Tap Switch



## 2446-W Cable Assembly



# 7.34 [186.4]

## 2446-H90 Cable Assembly





Notice: The information contained herein is, to the best of our knowledge, true, accurate and reliable. Since procedures and conditions under which these products may be used are beyond our control, no warranty, expressed or implied, is made to their performance.



Syndevco Inc.