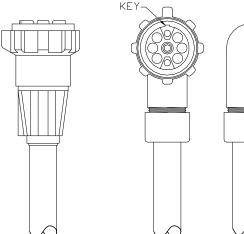

ch and Cable

(248) 356-2839

Constructed from nonconductive material, has no moving parts and is waterproof for safety

### **FEATURES**

- No moving parts—no wiper—just reposition the plug to get up to 3 different settings
- Contacts are silver-plated copper
- Connector constructed of nonconductive material
- 600 Volt rated
- 90 degree Celsius rated
- 150 Amps @ 30 degree Celsius continuous current capacity
- Straight and 90 degree plug heads available
- Waterproof transformer receptacle
- Custom lengths of cables readily available
- 2 AWG type W cable used as a standard
- Custom type and brand of cable available
- 'Value Added' services available



### PART NUMBERING

STANDARD STRAIGHT 2446-W-XX STANDARD 90 DEGREE 2446-H90-XX

OPTIONAL 90 DEGREE (OPPOSITE KEYWAY) 2446-H90B-XX

2446-4









XX in part number denotes length in feet For special options see a Syndevco representative

Notice: The information contained herein is, to the best of our knowledge, true, accurate and reliable. Since procedures and conditions under which these products may be used are beyond our control, no warranty, expressed or implied, is made to their performance.



**Syndevco Inc.** Sheet: 230818 24205 Telegraph Rd - Southfield MI 48033 Toll Free: (800) 356-2839 Local: (248) 356-2839 Fax: (248) 356-0928

visit us at: www.syndevco.com



# 2446 Series Tap Switch and Cable

## **DIMENSIONS**

Units of Measure inches [mm]

## Cable Plug (Face View) [do not scale]



## 2446-4 Tap Switch



## 2446-W Cable Assembly



# 7.34 [186.4]

## 2446-H90 Cable Assembly





Notice: The information conta