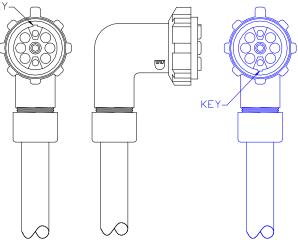

## 2446-W Cable Assembly

## 2446-H90 Cable Assembly

Notice: The information contained herein is, to the best of our knowledge, true, accurate and reliable. Since procedures and conditions under which these products may be used are beyond our control, no warranty, expressed or implied, is made to their performance.