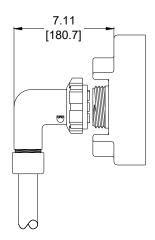

## **DIMENSIONS**

Units of Measure inches [mm]

## 2446-H90 Cable Assembly

Notice: The information contained herein is, to the best of our knowledge, true, accurate and reliable. Since procedures and conditions under which these products may be used are beyond our control, no warranty, expressed or implied, is made to their performance.