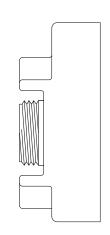

Cable

(248) 356-2839

Constructed from nonconductive material, has no moving parts and is waterproof for safety

### **FEATURES**

- No moving parts—no wiper—just reposition the plug to get up to 3 different settings
- Contacts are silver-plated copper
- Connector constructed of nonconductive material
- 600 Volt rated
- 90 degree Celsius rated
- 150 Amps @ 30 degree Celsius continuous current capacity
- Straight and 90 degree plug heads available
- Waterproof transformer receptacle
- Custom lengths of cables readily available
- 2 AWG type W cable used as a standard
- Custom type and brand of cable available
- 'Value Added' services available



### PART NUMBERING

STANDARD STRAIGHT 2446-W-XX STANDARD 90 DEGREE 2446-H90-XX

OPTIONAL 90 DEGREE (OPPOSITE KEYWAY) 2446-H90B-XX

2446-4









XX in part number denotes length in feet For special options see a Syndevco representative

Notice: The information contained herein is, to the best of our knowledge, true, accurate and reliable. Since procedures and conditions under which these products may be used are beyond our control, no warranty, expressed or implied, is made to their performance.



**Syndevco Inc.** Sheet: 230818 24205 Telegraph Rd - Southfield MI 48033 Toll Free: (800) 356-2839 Local: (248) 356-2839 Fax: (248) 356-0928

visit us at: www.syndevco.com



# 2446 Series Tap Switch and Cable

## **DIMENSIONS**

Units of Measure inches [mm]

## Cable Plug (Face View) [do not scale]



## 2446-4 Tap Switch



## 2446-W Cable Assembly



# 7.34 [186.4]

## 2446-H90 Cable Assembly





Notice: The information contained h