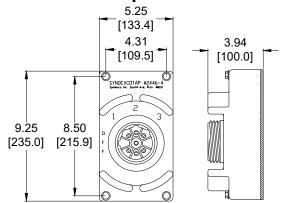

AIGHT 2446-W-XX STANDARD 90 DEGREE 2446-H90-XX

OPTIONAL 90 DEGREE (OPPOSITE KEYWAY) 2446-H90B-XX

2446-4









XX in part number denotes length in feet For special options see a Syndevco representative

Notice: The information contained herein is, to the best of our knowledge, true, accurate and reliable. Since procedures and conditions under which these products may be used are beyond our control, no warranty, expressed or implied, is made to their performance.



**Syndevco Inc.** Sheet: 230818 24205 Telegraph Rd - Southfield MI 48033 Toll Free: (800) 356-2839 Local: (248) 356-2839 Fax: (248) 356-0928

visit us at: www.syndevco.com



# 2446 Series Tap Switch and Cable

## **DIMENSIONS**

Units of Measure inches [mm]

## Cable Plug (Face View) [do not scale]



## 2446-4 Tap Switch



## 2446-W Cable Assembly



# 7.34 [186.4]

## 2446-H90 Cable Assembly





Notice: The information contained herein is, to the best of our knowledge, true, accurate and reliable. Since procedures and conditions under which these products may be used are beyond our control, no warranty, expressed or implied, is made to their performance.



Syndevco Inc.