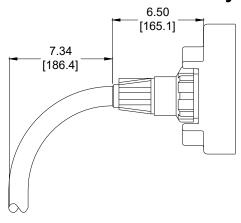

DEGREE 2446-H90-XX

OPTIONAL 90 DEGREE (OPPOSITE KEYWAY) 2446-H90B-XX

2446-4









XX in part number denotes length in feet For special options see a Syndevco representative

Notice: The information contained herein is, to the best of our knowledge, true, accurate and reliable. Since procedures and conditions under which these products may be used are beyond our control, no warranty, expressed or implied, is made to their performance.



**Syndevco Inc.** Sheet: 230818 24205 Telegraph Rd - Southfield MI 48033 Toll Free: (800) 356-2839 Local: (248) 356-2839 Fax: (248) 356-0928

visit us at: www.syndevco.com



# 2446 Series Tap Switch and Cable

## **DIMENSIONS**

Units of Measure inches [mm]

## Cable Plug (Face View) [do not scale]



## 2446-4 Tap Switch



## 2446-W Cable Assembly



# 7.34 [186.4]

## 2446-H90 Cable Assembly





Notice: The information contained herein is, to the best of our knowledge, true, accurate and reliable. Since procedures and conditions under which these products may be used are beyond our control, no warranty, expressed or implied, is made to their performance.



Syndevco Inc.