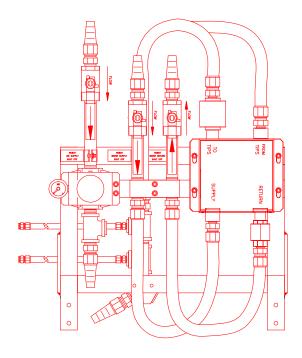

### **EXAMPLE** (Air) - not limited to

#### Air

- Shut-off w/ exhaust
- Regulator w/ gauge
- Distribution

### Air

- Proportional Regulator w/ gauge
- Distribution

### Water

- Shut-off
- Flow Switch
- Check Valve
- Manifold

### Electric

Hardwire connections

Notice: The information contained herein is, to the best of our knowledge, true, accurate and reliable. Since procedures and conditions under which these products may be used are beyond our control, no warranty, expressed or implied, is made to their performance.