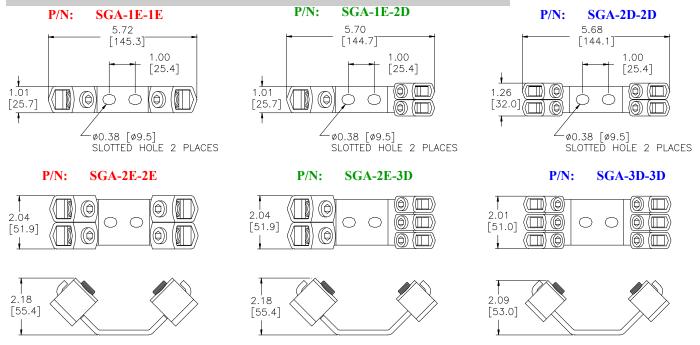

#### PART NUMBERING & DIMENSIONS

**Units of Measure:** 

inches [mm]

Notice: The information contained herein is, to the best of our knowledge, true, accurate and reliable. Since procedures and conditions under which these products may be used are beyond our control, no warranty, expressed or implied, is made to their performance.

### **CONNECTION SPECIFICATIONS**

| PART NUMBER | LINE |                  | LOAD |                  |
|-------------|------|------------------|------|------------------|
|             | QTY  | WIRE RANGE       | QTY  | WIRE RANGE       |
| SGA-1E-1E   | 1    | 300MCM - 1/O AWG | 1    | 300MCM - 1/O AWG |
| SGA-2E-2E   | 2    | 300MCM - 1/O AWG | 2    | 300MCM - 1/O AWG |
| SGA-1E-2D   | 1    | 300MCM - 1/O AWG | 2    | 1/O AWG - 6 AWG  |
| SGA-2E-3D   | 2    | 300MCM - 1/O AWG | 3    | 1/O AWG - 6 AWG  |
| SGA-2D-2D   | 2    | 1/O AWG - 6 AWG  | 2    | 1/O AWG - 6 AWG  |
| SGA-3D-3D   | 3    | 1/O AWG - 6 AWG  | 3    | 1/O AWG - 6 AWG  |