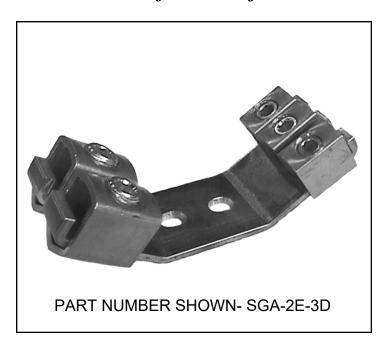

# SGA Series Ground Bar

(248) 356-2839

Multi- point ground bars to keep the integrity of the ground bond. Excellent next to disconnects for main feeds

#### **FEATURES**

- Copper construction
- 2 to 6 connections
- 300MCM to 6 AWG wire range
- Excellent to use next to primary disconnects as a bond point
- Keep all composite wires the same length
- High Capacity ground also available
- Power distribution assemblies available