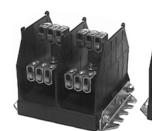

# SGA Series Ground Bar

(248) 356-2839

Multi- point ground bars to keep the integrity of the ground bond. Excellent next to disconnects for main feeds

#### **FEATURES**

- Copper construction
- 2 to 6 connections
- 300MCM to 6 AWG wire range
- Excellent to use next to primary disconnects as a bond point
- Keep all composite wires the same length
- High Capacity ground also available
- Power distribution assemblies available

# Please see some of our other products for further design solutions

For clarity, picture shown w/o cover

HCG Series High Capacity Grounds

Stair Step Series Compact Power Blocks

MB2 and MB3 Series Power Blocks